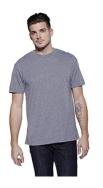

# StarTee Drop Ship Men's Triblend Crew Neck T-Shirt

#### **Features**

- Side seams; retail fit
- Tear-away label
- Classic fit
- Extra soft cotton blend
- Made in a W.R.A.P. certified factory