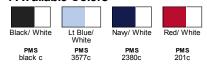

# PRODUCT DETAILS



## **RP320**

## **Artisan Collection by Reprime Ladies'** Microcheck Gingham Long-Sleeve Cotton **Shirt**

**Fabric** 

Sizes

poplin

■ XS - 3XL

■ 3.4 oz., 100% cotton yarn dyed

#### **Features**

- semi-fitted styling
- gingham microcheck pattern
- soft-collar styling
- curved hem line
- long sleeve with two button cuff
- sleeve guard
- bust and back dart for feminine fit
- Oeko-Tex® Standard 100 certified
- WRAP certified

## **Product Specifications**

|             | XS   | S  | M    | L  | XL | 2XL  | 3XL  |
|-------------|------|----|------|----|----|------|------|
| BODY LENGTH | 25.5 | 26 | 26.5 | 27 | 27 | 27.5 | 28.5 |
| BODY WIDTH  | 36   | 38 | 40   | 42 | 44 | 46   | 50   |

### 4 Available Colors