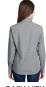

## **Artisan Collection by Reprime Ladies'** Microcheck Gingham Long-Sleeve Cotton **Shirt**

**Fabric** 

Sizes

poplin

■ XS - 3XL

■ 3.4 oz., 100% cotton yarn dyed

#### **Features**

- semi-fitted styling
- gingham microcheck pattern
- soft-collar styling
- curved hem line
- long sleeve with two button cuff
- sleeve guard
- bust and back dart for feminine fit
- Oeko-Tex® Standard 100 certified
- WRAP certified