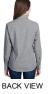

#### **Features**

- semi-fitted styling
- gingham microcheck pattern
- soft-collar styling
- curved hem line
- long sleeve with two button cuff
- sleeve guard
- bust and back dart for feminine fit
- Oeko-Tex® Standard 100 certified
- WRAP certified